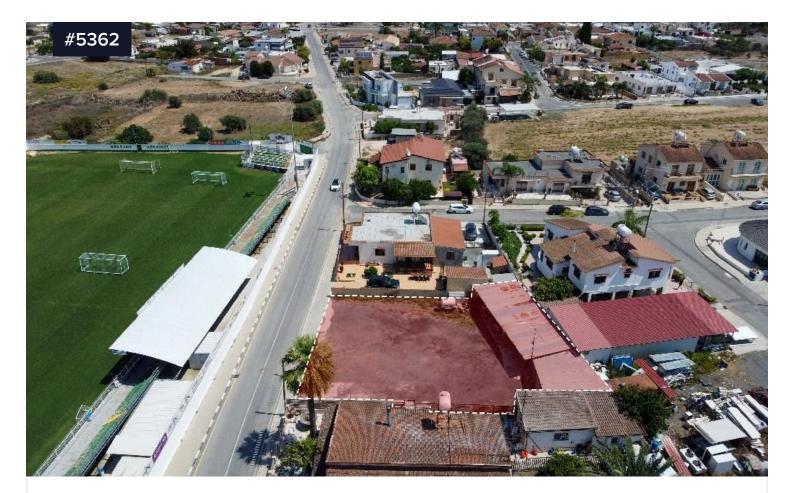

## Area **[] 669 m<sup>2</sup>**

Commercial plot in a very attractive area in Athienou Municipality in Larnaca District,

It is located opposite of Othellos football stadium and 300 meters (approx.) southeast of Athienou Gymnasium.

The property is situated close to amenities and services and the area has excellent accessibility to the neighboring villages and municipalities.

It has a rectangular shape and a level topography. In the plot there are some metal frame structures that are economically obsolete.